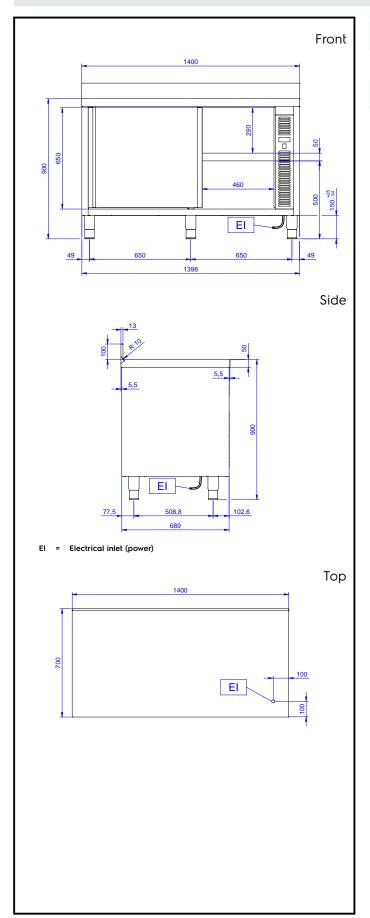

### **Key Information:**

Cabinet width: 1230 mm Cabinet depth: 645 mm Cabinet height: 610 mm Cabinet temperature: 50-75 °C External dimensions, Width: 1400 mm External dimensions, Depth: 700 mm External dimensions, Height: 1000 mm **Upstand Dimensions, Height:** 100 mm Upstand Dimensions, Depth: 13 mm Upstand Dimensions, Radius: R=10 Worktop thickness: 50 mm Net weight: 60 kg