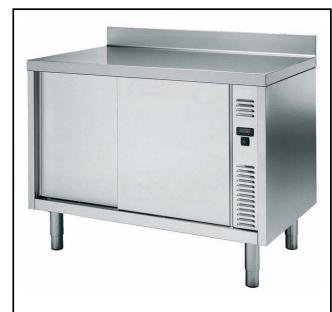

## Eco Preparation 1400 mm Hot Cupboard with Upstand

| ITEM #  |  |  |
|---------|--|--|
| MODEL # |  |  |
| NAME #  |  |  |
|         |  |  |
| SIS #   |  |  |
| AIA#    |  |  |

132877 (MSR1417N)

Hot Cupboard, with 100mm upstand, 1400mm

#### **Main Features**

- Digital display thermostat to control the internal temperature.
- Model specific to keep dishes warm.
- Handles in stainless steel for better hygiene and reliability.
- Sturdiness, stability and reliability of table accurately tested.
- 100 mm upstand with 13mm depth and 10 mm radioused corner, designed to be used against a wall

### Construction

- 40 mm worktop in 304 AISI stainless steel.
- Inner welded frame in stainless steel to guarantee superior strength and stability.
- Handles directly built into the sliding doors.
- Equipped with intermediate shelf which can be positioned at three different heights.
- Intermediate shelf in stainless steel with riveted corners and trasversal reinforcement in stainless steel.
- Sturdy sound-deadened sliding doors on tracks located flush to the front of the frame.
- Easy access to the cupboard interior on all lengths guaranteed by the use of only 2 doors.
- Constructed entirely in stainless steel to offer maximum durability.
- Constructed entirely in stainless steel to offer maximum durability.
- Base panel has 40mm high profile, is 8/10 in thickness with upturned edges and bar reinforcement. It is welded to legs for further structure reinforcement.
- 304 AISI stainless steel feet, 150 mm high and 54 mm in diameter, adjustable by -35/+25 mm.